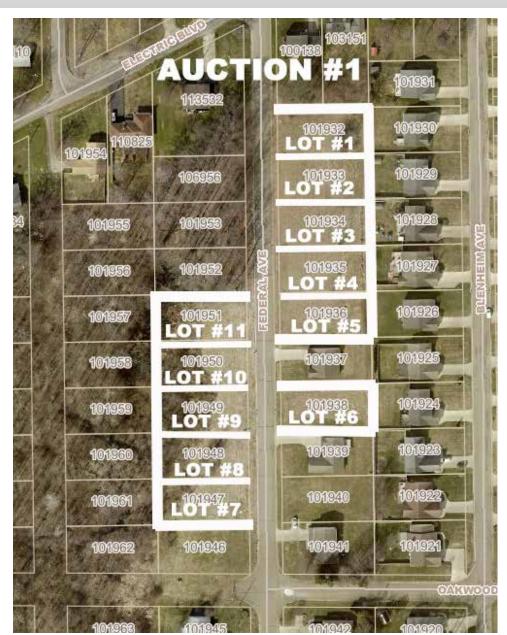

## **MONDAY - SEPTEMBER 25, 2023 - 6:00 PM**

**Investors – Home Seekers – Builders** 

COLLEGE VIEW ESTATE LTD AUCTION #1 – 11 VACANT LOTS WITH UTILITIES SOLD HIGHEST BIDDER CHOICE AUCTION #2 – 2+ ACRES – SOLD AS UNIT WITH UTILITIES – SOLD FROM AUCTION #1 LOCATION – LAYS NICE FRONTS ON TWO SIDES – ALL RESIDENTIAL LIVE ONSITE WITH ONLINE BIDDING AVAILABLE

Absolute auction, all sells to the highest bidders on location: AUCTION #1 LOCATION: FEDERAL AVE., ALLIANCE, OH 44601

Directions: Take W. State St. to Federal Ave. and south to auction. Watch for KIKO signs.