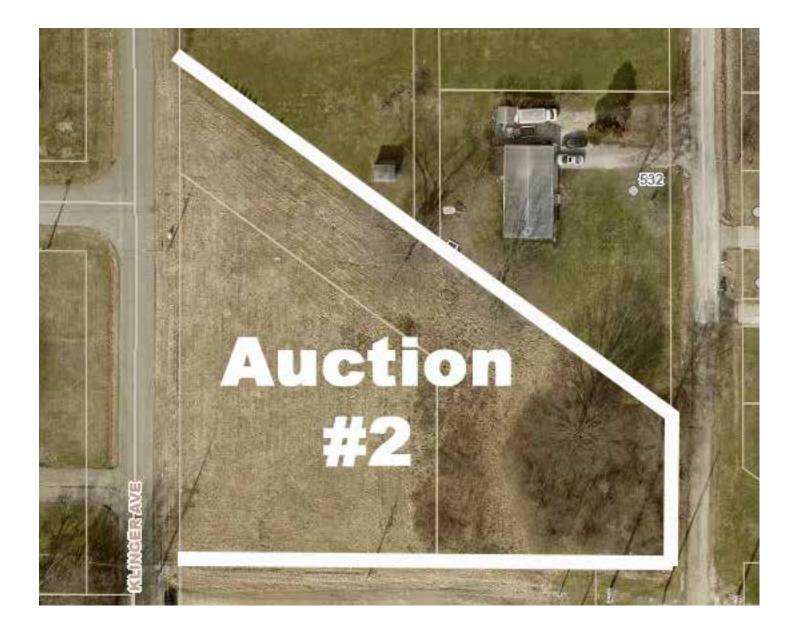

## **MONDAY - SEPTEMBER 25, 2023 - 6:00 PM**

**Investors – Home Seekers – Builders** 

COLLEGE VIEW ESTATE LTD AUCTION #1 – 11 VACANT LOTS WITH UTILITIES SOLD HIGHEST BIDDER CHOICE AUCTION #2 – 2+ ACRES – SOLD AS UNIT WITH UTILITIES – SOLD FROM AUCTION #1 LOCATION – LAYS NICE FRONTS ON TWO SIDES – ALL RESIDENTIAL LIVE ONSITE WITH ONLINE BIDDING AVAILABLE

## Auction #2 Location:

Klinger Ave., Alliance, OH 44601. Directions: Take Klinger Ave. north of Beeson or south of Vine.

For maps and brochure call or visit us on the web.

**TERMS ON REAL ESTATE:** 10% down auction day, balance due at closing. A 10% buyer's premium will be added to the highest bid to establish the purchase price. Any desired inspections must be made prior to bidding. All information contained herein was derived from sources believed to be correct. Information is believed to be accurate but not guaranteed. Property to be sold as Separate Parcels, Bidder's Choice, and not to be offered as an Entirety.